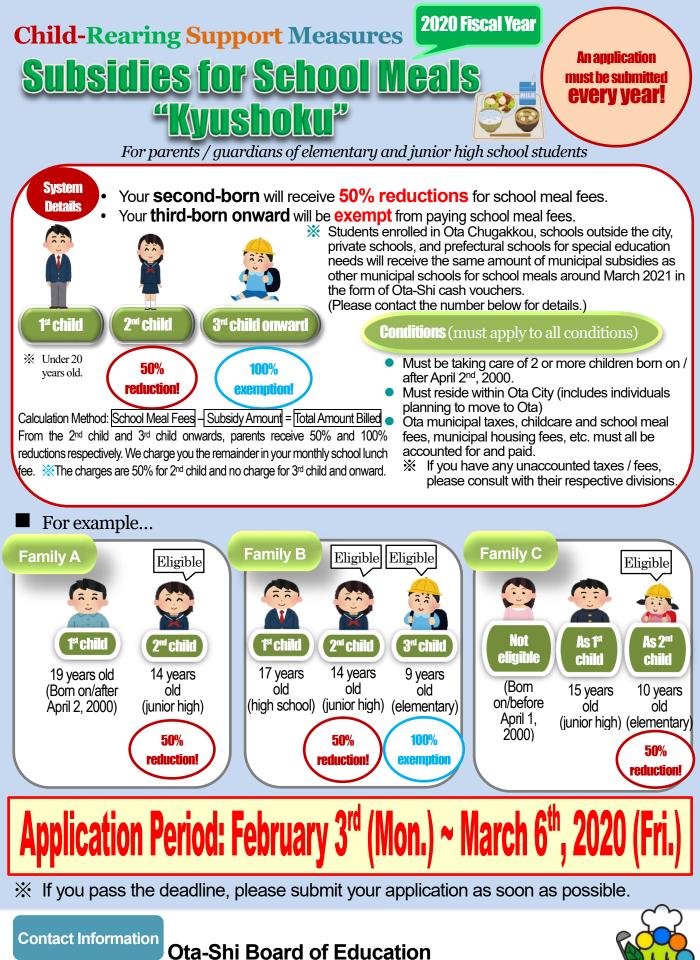

School Facilities Management Division, School Meals Section ∓370-0495 Ota-Shi Kasukawa-Cho 520, Tel: 0276-20-7086

太田市教育委員会 学校施設管理課 学校給食係・子育て支援対策 「令和2年度 学校給食費助成」・英語版

## How to Apply

| ① Compl<br>form | <ul> <li>Please fill out the sections 1, 2, and 3 of the consent form (right page) and follow the sample.</li> <li>The applicant (parent/guardian) must write their name and stamp their personal seal<br/><i>"Inkan"</i> (self-inking seals <i>"shachihata</i>" not accepted)</li> </ul>