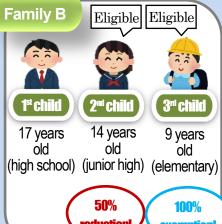

### 1<sup>st</sup> child

2<sup>nd</sup> child

3<sup>rd</sup> child onward

W Under 20 years old.

50% reduction!

100% exemption!

Subsidy: School Meal Fees - Subsidy Amount = Total Amount Billed Since the 2<sup>nd</sup> child and 3<sup>nd</sup> child onwards receive 50% and 100% reductions respectively, your monthly lunch fee will be subtracted by your subsidy amount. For those enrolled in Ota Chugakkou, schools outside the city, and private schools will be given Ota-Shi cash vouchers.

#### **Conditions** (must apply to all conditions)

- Must be taking care of 2 or more children born on/after April 2<sup>nd</sup>, 1999.
- Must reside within Ota City (includes individuals planning to move to Ota)
- Ota municipal taxes, childcare and school meal fees, municipal housing fees, etc. must all be accounted for and paid.
  - If you have any unaccounted taxes/fees, please consult with their respective divisions

### ■ For example...