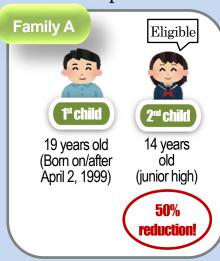

### 1<sup>st</sup> child

2<sup>nd</sup> child

3<sup>rd</sup> child onward

W Under 20 years old.

50% reduction!

100% exemption!

Subsidy: School Meal Fees - Subsidy Amount = Total Amount Billed Since the 2<sup>nd</sup> child and 3<sup>nd</sup> child onwards receive 50% and 100% reductions respectively, your monthly lunch fee will be subtracted by your subsidy amount. For those enrolled in Ota Chugakkou, schools outside the city, and private schools will be given Ota-Shi cash vouchers.

#### **Conditions** (must apply to all conditions)

- Must be taking care of 2 or more children born on/after April 2<sup>nd</sup>, 1999.
- Must reside within Ota City (includes individuals planning to move to Ota)
- Ota municipal taxes, childcare and school meal fees, municipal housing fees, etc. must all be accounted for and paid.
  - If you have any unaccounted taxes/fees, please consult with their respective divisions

### ■ For example...