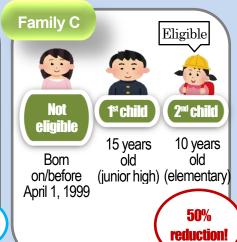

### 1<sup>st</sup> child

2<sup>nd</sup> child

3<sup>rd</sup> child onward

W Under 20 years old.

50% reduction!

100% exemption!

Subsidy: School Meal Fees - Subsidy Amount = Total Amount Billed Since the 2<sup>nd</sup> child and 3<sup>nd</sup> child onwards receive 50% and 100% reductions respectively, your monthly lunch fee will be subtracted by your subsidy amount. For those enrolled in Ota Chugakkou, schools outside the city, and private schools will be given Ota-Shi cash vouchers.

#### **Conditions** (must apply to all conditions)

- Must be taking care of 2 or more children born on/after April 2<sup>nd</sup>, 1999.
- Must reside within Ota City (includes individuals planning to move to Ota)
- Ota municipal taxes, childcare and school meal fees, municipal housing fees, etc. must all be accounted for and paid.
  - If you have any unaccounted taxes/fees, please consult with their respective divisions

### ■ For example...