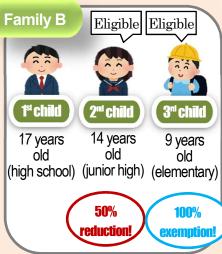

■ For example...

W Under 20 years old.

Since the 2<sup>nd</sup> child and 3<sup>rd</sup> child onwards receive 50% and 100% reductions respectively, the charged monthly fee will come in the form of the difference between the school meal fee and subsidy amount.

# **How to Apply**

**Subsidy Calculation:** School Meal Fees – Subsidy Amount = Charged Fee

Since the 2<sup>nd</sup> child and 3<sup>rd</sup> child onwards receive 50% and 100% reductions respectively, the charged monthly fee will come in the form of the difference between the school meal fee and subsidy amount.