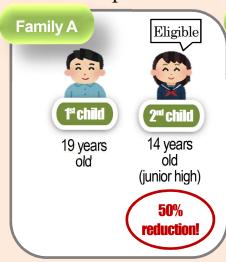

■ For example...

W Under 20 years old.

Since the 2<sup>nd</sup> child and 3<sup>rd</sup> child onwards receive 50% and 100% reductions respectively, the charged monthly fee will come in the form of the difference between the school meal fee and subsidy amount.

# **How to Apply**

**Subsidy Calculation:** School Meal Fees – Subsidy Amount = Charged Fee

Since the 2<sup>nd</sup> child and 3<sup>rd</sup> child onwards receive 50% and 100% reductions respectively, the charged monthly fee will come in the form of the difference between the school meal fee and subsidy amount.