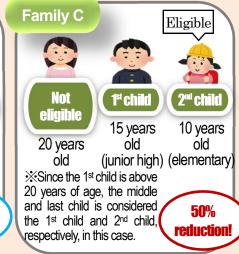

■ For example...

W Under 20 years old.

Since the 2<sup>nd</sup> child and 3<sup>rd</sup> child onwards receive 50% and 100% reductions respectively, the charged monthly fee will come in the form of the difference between the school meal fee and subsidy amount.

# **How to Apply**

**Subsidy Calculation:** School Meal Fees – Subsidy Amount = Charged Fee

Since the 2<sup>nd</sup> child and 3<sup>rd</sup> child onwards receive 50% and 100% reductions respectively, the charged monthly fee will come in the form of the difference between the school meal fee and subsidy amount.