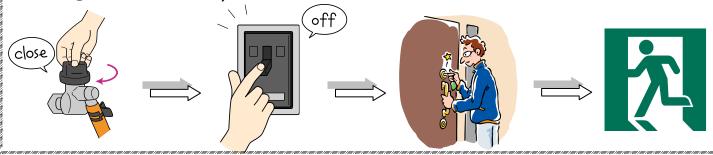

- 1. Make sure to check the weather forecast on the television and radio.
  - Do not get information from non-legitimate websites or e-mails because it may provide the wrong information.
  - Let's get the correct information by the television or radio.
- 2. Keep away from dangerous areas such as flooded rivers or places where landslides could occur!
  - Do not come near the rivers with the risk of being overflowed.
  - Do not come near the dangerous areas when evacuating.
- 3. Evacuate as soon as possible when public authorities direct you to evacuate.
  - As soon as Ota City gives directions that you should evacuate, please evacuate to the nearest shelter.
  - ② Before evacuating your home, do not forget to turn off your main gas line supply, unplug all electrical plugs and lock your home.
  - 3 At the shelter, be calm and follow the officers' directions.