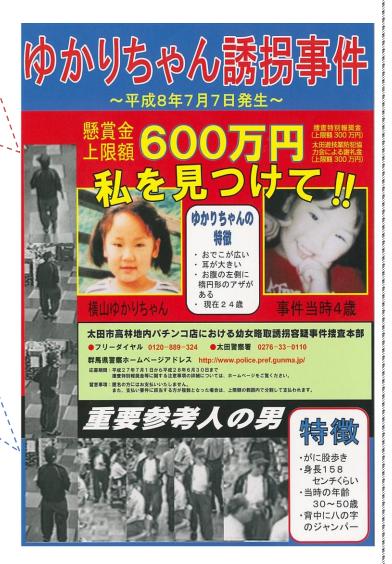

## "YUKARI-CHAN" KIDNAPPING CASE

Date of Occurrence: July 7, 1996

Place of Occurrence: The pachinko parlor in Ota-city, Gunma.

# BOUNTY (UP TO) ¥6,000,000

#### **VICTIM**

#### YUKARI YOKOYAMA

She was kidnapped when she was 4 years old and she was supposed to be 24 years old this year.

#### **Appearance:**

- Wide forehead
- Big ears
- An oval birthmark
   on the left side of stomach.

### Information of the suspect

- Height: 158cm.
- Characteristic: Bowlegs
- Appearance: Work pants (Like knickerbockers)
- The suspect's age at the time of the crime: 30 ~50 years old

## We're awaiting for any information from you!

Investigation headquarters for the kidnapping case at the Pachinko parlor in Takahayashi Ota-city. (In Japanese)

FREE DIAL 0120-889-324 Ota Police Station 0276-33-0110

URL (http://www.police.pref.gunma.jp/)

Please refer to the Home Page of Gunma Prefecture Police concerning the details of this bounty.