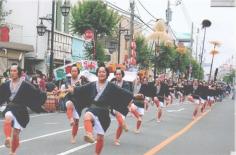

# Ota-Shi Daimyou Gyouretsu Procession

< First time in 10 years! >

The *Daimyou* (feudal lord) procession of people dressed as samurai and other figures will come and go, with performances of hand spears being thrown and passed. There will also be food trucks and events.

## Date: October 13th (Sunday)

#### Time: 13:00 - 17:00

(Cancelled in case of heavy rain)

Location: Shoutengai Douri in Ota District (North side of Ota Station on Route 2.) Contact Information: Ota Community *Gyousei* Center 20276-22-2603