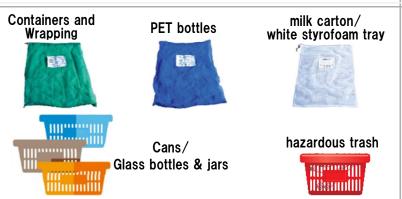

## **Recyclable trash/Hazardous trash**

\*Please empty the containers before disposal.

Place trash in their respective specified baskets/nets according to the symbol marked on each item.