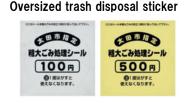

## Affix an "Oversized trash disposal sticker" for the fee and put it out for collection.