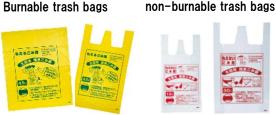

## Burnable trash/Non-burnable trash

\*The amount of trash per household at one time is generally limited to two 45-liter bags.

Please dispose of garbage in designated garbage bags.

**Oversized trash** (Trash that is too large to fit into the city's specified trash bags)