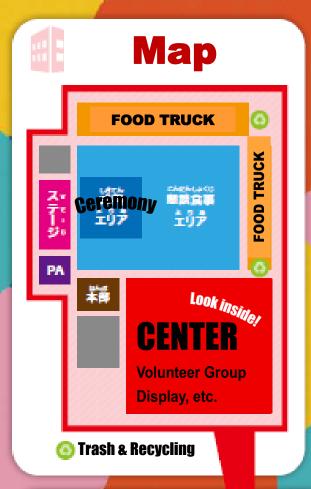

## **Access Guide**

- Vehicles → BUS Terminal as above OR Temporary parking lot at Beisia Do NOT Park at the Kuai Community Center
- Bicycles 
   Use parking lot at the BUS Terminal