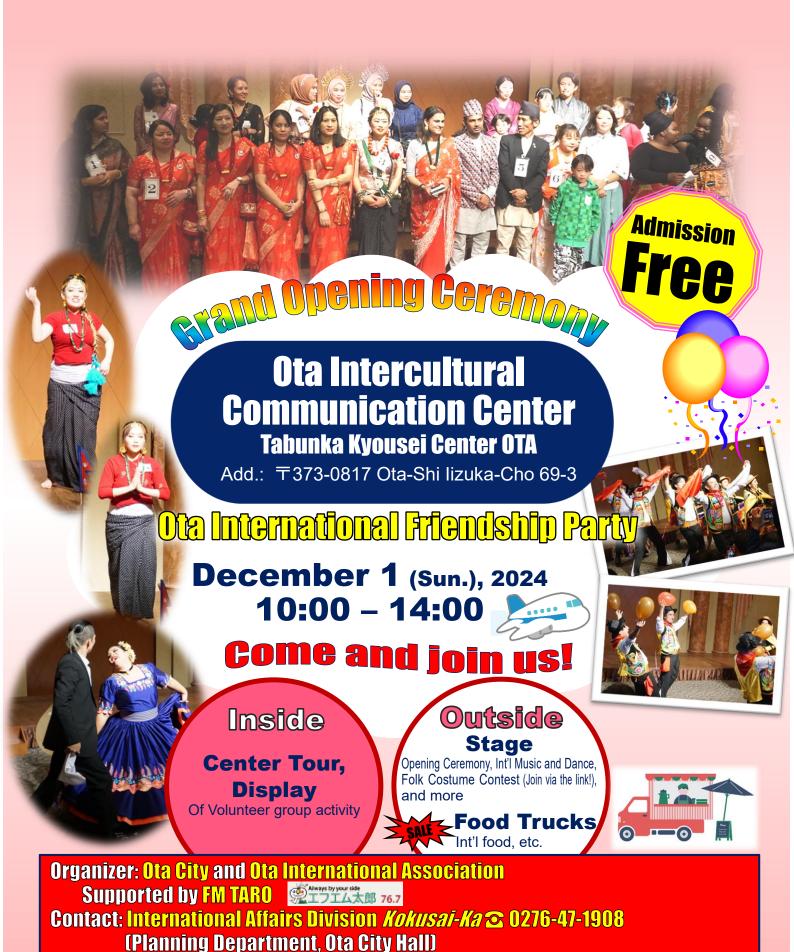

**More information** 

Ota International Association 20276-48-1001

Enter NOW! Folk Costume Contest.

## 🐩 Schedule

| Time  | Content                                                                       |
|-------|-------------------------------------------------------------------------------|
| 10:00 | Welcome Atraction (Street Rhythm, Paralelo Dance Group, Group "Vamos Papear") |
| 10:45 | Brass Band Performance<br>(Ota Municipal High School Brass Band Club)         |
| 11:00 | Opening Ceremony                                                              |
| 11:30 | Int'l Teachers' Band Performance                                              |
| 12:00 | Folk Costume Contest (Online registration available on the reverse side.)     |
| 12:30 | Nepalese Dance                                                                |
| 13:00 | Peruvian Dance                                                                |
| 13:30 | Contest Prize Giving Ceremony                                                 |
| 14:00 | Closing                                                                       |