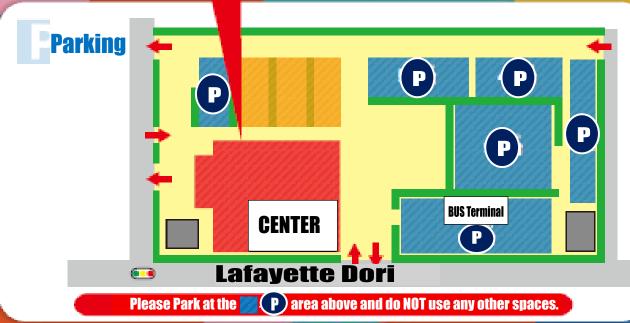

## **Access Guide**

- Vehicles → BUS Terminal as above OR Temporary parking lot at Beisia Do NOT Park at the Kuai Community Center
- Bicycles 
   Use parking lot at the BUS Terminal