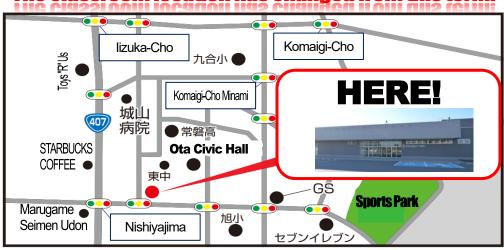

## FY2024 Japanese Language Courses at New Center!

Taught by Ota Nihongo Kyoushitsu Ayumi no Kai Group

| Third Term           | <b>Sunday</b> (14:00 - 16:00)                                                                              | <b>Tuesday</b> (18:30 - 20:30)                                           | <b>Wednesday</b> (13:30 - 15:30)                                         |
|----------------------|------------------------------------------------------------------------------------------------------------|--------------------------------------------------------------------------|--------------------------------------------------------------------------|
| Period<br>(Capacity) | Jan. 12 – Mar. 16, 2025 (50)<br><no 2="" 26="" and="" feb.="" jan.="" lesson="" on=""></no>                | Jan. 14 – Mar. 18, 2025 (20)                                             | Jan. 15 – Mar. 19, 2025 (20)                                             |
| Eligibility          | 13 years of age or older on the date of application.                                                       |                                                                          |                                                                          |
| Location             | Ota Intercultural Communication Center Tahunka Kyousei Center OTA  Add.: 7373-0817 Ota-Shi lizuka-Cho 69-3 |                                                                          |                                                                          |
| Tuition              | <b>500 yen per term per course</b> (For materials: 500 or 2500 yen)                                        |                                                                          |                                                                          |
| Application          | •                                                                                                          | Accepted <b>ONLY</b> between 18:30 and 19:00 on Jan. 14 at the location. | Accepted <b>ONLY</b> between 13:00 and 13:30 on Jan. 15 at the location. |

## The classroom location has changed from this term!

太田市国際交流協会・太田日本語教室 あゆみの会「令和6年度3学期日本語教室開催日程」・英語版