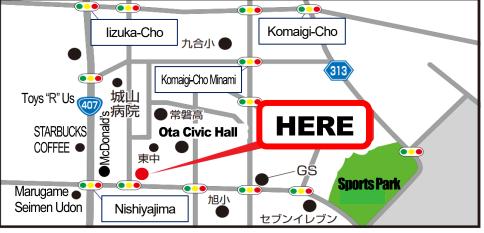

| First Term                                                                                     | <b>Sunday</b> (14:00 - 16:00)                                                                                                                                                                                                                                 | ongo Kyoushitsu 'Ayumi no<br>Tuesday (18:30 - 20:30)                      | Wednesday (13:30 - 15:30)      |
|------------------------------------------------------------------------------------------------|---------------------------------------------------------------------------------------------------------------------------------------------------------------------------------------------------------------------------------------------------------------|---------------------------------------------------------------------------|--------------------------------|
| Period<br>(Capacity)                                                                           | April 13 – July 20, 2025 (50)*                                                                                                                                                                                                                                | April 15 – July 15, 2025 (20)*                                            | April 16 – July 16, 2025 (20)* |
| Eligibility                                                                                    | 13 years of age or older on the date of application.                                                                                                                                                                                                          |                                                                           |                                |
| Location                                                                                       | Ota Intercultural Communication Center <i>Tabunka Kyousei Center Ota</i><br>Address: 7373-0817 Ota-Shi lizuka-Cho 69-3                                                                                                                                        |                                                                           |                                |
| Tuition                                                                                        | 1,000 yen per term per course (For materials: 500 or 2500 yen)                                                                                                                                                                                                |                                                                           |                                |
| Application                                                                                    | Accepted <b>ONLY</b> between 13:30 and 14:00 on April 13 at the location.                                                                                                                                                                                     | Accepted <b>ONLY</b> between 18:00 and 18:30 on April 15 at the location. | •                              |
| <ul> <li>to be abl</li> <li><b>No less</b></li> <li>In all the of</li> <li>Please w</li> </ul> | on will be held if there are more applicant<br>e to hold.<br><b>Son from April 29 (Tue.) to May 6</b><br>courses, students are divided into groups bas<br>year a mask, and do not come to a class<br>ns of a sore throat, fever (37.5°C or highe<br>headache. | (Tue.), 2025.<br>sed on their level.<br>if you have any                   | o<br>九合小<br>Komaigi-Cho        |